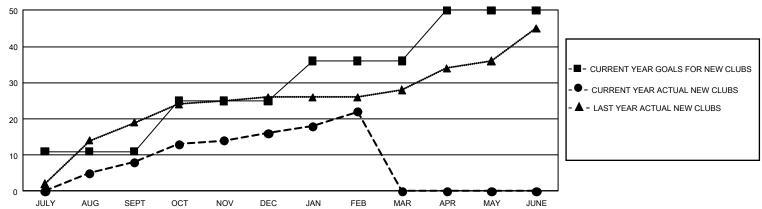

#### REPORT DOES NOT INCLUDE CLUBS IN UNDISTRICTED AREAS.

| Clubs         |               |             |               | Members               |                       |                         |                                                    |  |
|---------------|---------------|-------------|---------------|-----------------------|-----------------------|-------------------------|----------------------------------------------------|--|
|               | RESULTS FO    | R 2019-2020 |               | RESULTS FOR 2019-2020 |                       |                         |                                                    |  |
| QUARTER       | NEW CLUB GOAL | NEW CLUBS   | DROPPED CLUBS | QUARTER MEMB          | ER GROWTH NET<br>GOAL | MEMBER GROWTH<br>ACTUAL | DROPPED<br>MEMBERS ACTUAL<br>(including transfers) |  |
| JULY/AUG/SEPT | 33            | 8           | 17            | JULY/AUG/SEPT         | 2,889                 | 1,646                   | 1,178                                              |  |
| OCT/NOV/DEC   | 42            | 8           | 15            | OCT/NOV/DEC           | 3,108                 | 1,421                   | 2,060                                              |  |
| JAN/FEB/MAR   | 33            | 6           | 8             | JAN/FEB/MAR           | 2,664                 | 896                     | 747                                                |  |
| APR/MAY/JUNE  | 42            | 0           | 0             | APR/MAY/JUNE          | 2,763                 | 0                       | 0                                                  |  |

### GOALS AND ACTUAL NEW CLUBS CUMULATIVE