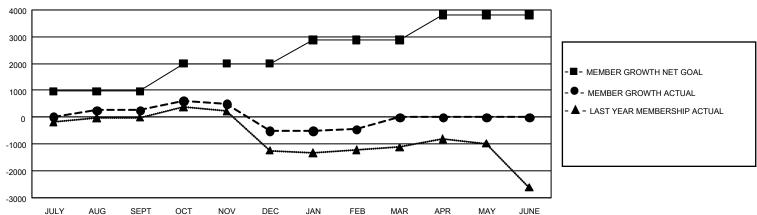

#### REPORT DOES NOT INCLUDE CLUBS IN UNDISTRICTED AREAS.

| Clubs         |               |             |               | Members               |                       |                         |                                                    |  |
|---------------|---------------|-------------|---------------|-----------------------|-----------------------|-------------------------|----------------------------------------------------|--|
|               | RESULTS FO    | R 2019-2020 |               | RESULTS FOR 2019-2020 |                       |                         |                                                    |  |
| QUARTER       | NEW CLUB GOAL | NEW CLUBS   | DROPPED CLUBS | QUARTER MEMB          | ER GROWTH NET<br>GOAL | MEMBER GROWTH<br>ACTUAL | DROPPED<br>MEMBERS ACTUAL<br>(including transfers) |  |
| JULY/AUG/SEPT | 33            | 8           | 17            | JULY/AUG/SEPT         | 2,889                 | 1,646                   | 1,178                                              |  |
| OCT/NOV/DEC   | 42            | 8           | 15            | OCT/NOV/DEC           | 3,108                 | 1,421                   | 2,060                                              |  |
| JAN/FEB/MAR   | 33            | 6           | 8             | JAN/FEB/MAR           | 2,664                 | 896                     | 747                                                |  |
| APR/MAY/JUNE  | 42            | 0           | 0             | APR/MAY/JUNE          | 2,763                 | 0                       | 0                                                  |  |

#### GOALS AND ACTUAL MEMBERS CUMULATIVE

| DROPPED CLUBS: 40  |       | 988 CLUBS OF 1,895 ADDED 1 OR<br>MORE NEW MEMBERS | GENDER DISTRIBUTION  MALE 26,517 (60.80%)  FEMALE 17,096 (39.20%) |                  |       |
|--------------------|-------|---------------------------------------------------|-------------------------------------------------------------------|------------------|-------|
| DROPPED MEMBERS    |       |                                                   | FLWALE                                                            | 17,090 (39.2070) |       |
| DECEASED           | 334   | CLICK HERE FOR CUMULATIVE                         | TOTAL FAMILY UNIT MEMBERS                                         |                  | 6,911 |
| CLUB CANCELLED 158 |       | MEMBERSHIP DATA                                   |                                                                   |                  |       |
| OTHER 3,488        |       | _                                                 | FAMILY MEMBERS PAYING HALF DUES                                   |                  | 3,578 |
| TOTAL              | 3,980 |                                                   | DOES                                                              |                  |       |